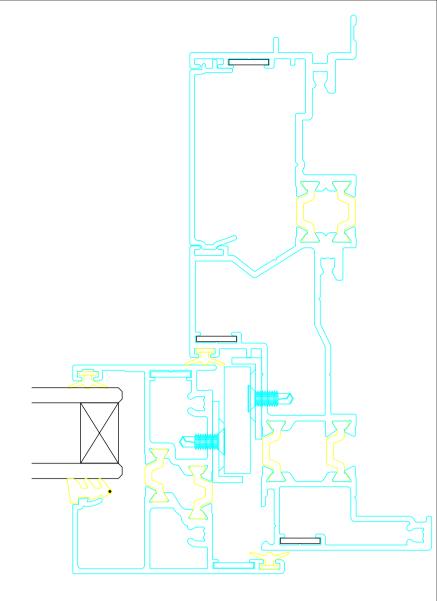

| R - SLIDER AND AWNING | SCALE: | 1:1 | DRAWN BY: Author |                       |
|-----------------------|--------|-----|------------------|-----------------------|
|                       | REV:   |     | DATE:            | 30/03/2023 3:45:17 pm |