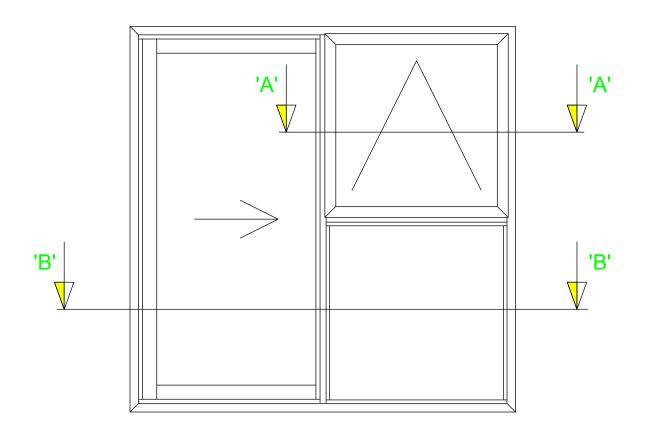

McKechnie Aluminium Solutions LTD has provided the drawings/ details contained in this document for informational purposes only. These drawings can be used as a suggestion for design detailing, however please note the specific site conditions and building complexities may require modifications or entirely different solutions to the details presented here. McKechnie Aluminium Solutions LTD cannot take responsibility or assume liability for any losses or damages associated with the use of these details on any project. It remains the sole responsibility of the project architect/ designer/ engineer and the appropriate BCA to determine the suitability of any detail on a project.

| R - SLIDER AND AWNING | SCALE: | 1:1 | DRAWN BY: Author |                       |
|-------------------