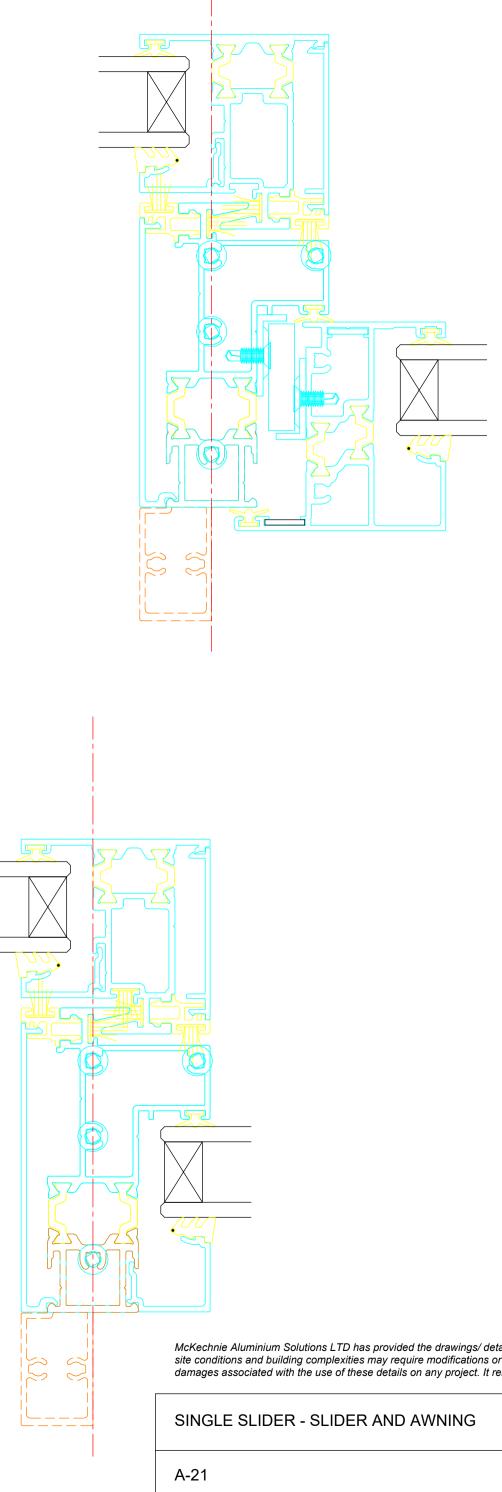

McKechnie Aluminium Solutions LTD has provided the drawings/ details contained in this document for informational purposes only. These drawings can be used as a suggestion for design detailing, however please note the specific site conditions and building complexities may require modifications or entirely different solutions to the details presented here. McKechnie Aluminium Solutions LTD cannot take responsibility or assume liability for any losses or damages associated with the use of these details on any project. It remains the sole responsibility of the project architect/ designer/ engineer and the appropriate BCA to determine the suitability of any detail on a project.

| R - SLIDER AND AWNING | SCALE: | 1:1 | DRAWN BY: Author |                       |
|-----------------------|--------|-----|------------------|-----------------------|
|                       | REV:   |     | DATE:            | 30/03/2023 3:45:17 pm |