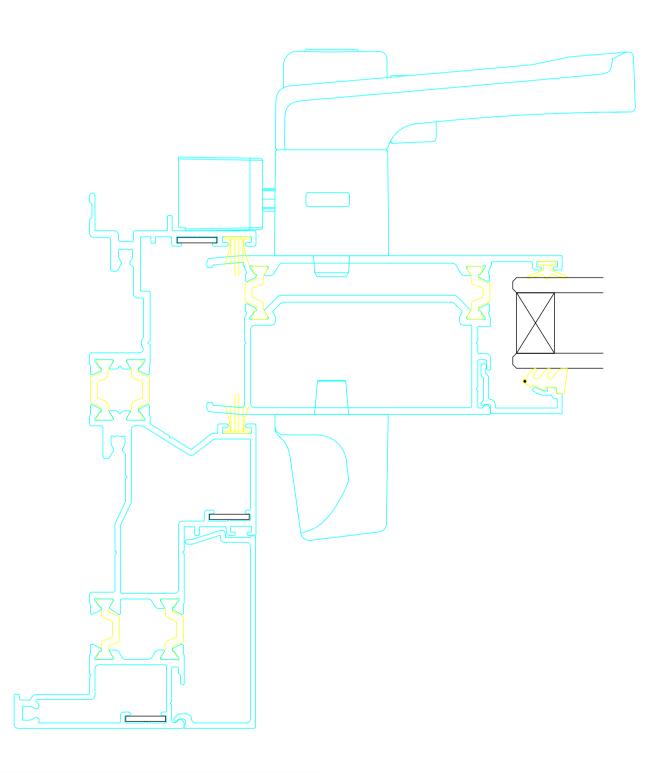

McKechnie Aluminium Solutions LTD has provided the drawings/ details contained in this document for informational purposes only. These drawings can be used as a suggestion for design detailing, however please note the specific site conditions and building complexities may require modifications or entirely different solutions to the details presented here. McKechnie Aluminium Solutions LTD cannot take responsibility or assume liability for any losses or damages associated with the use of these details on any project. It remains the sole responsibility of the project architect/ designer/ engineer and the appropriate BCA to determine the suitability of any detail on a project.

| R - SLIDER AND AWNING | SCALE: | 1:1 | DRAWN BY: Author |                       |
|---------------------