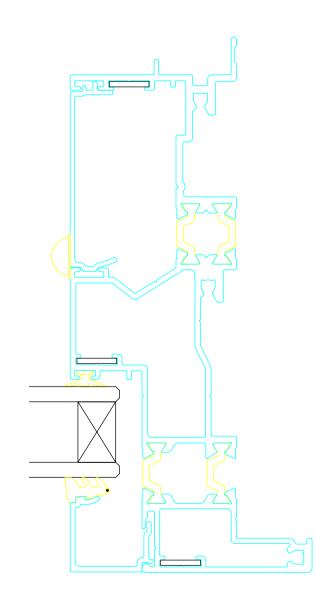

| R - SLIDER AND AWNING | SCALE: | 1:1 | DRAWN BY: Author |                       |
|-----------------------|--------|-----|------------------|-----------------------|
|                       | REV:   |     | DATE:            | 30/03/2023 3:45:17 pm |